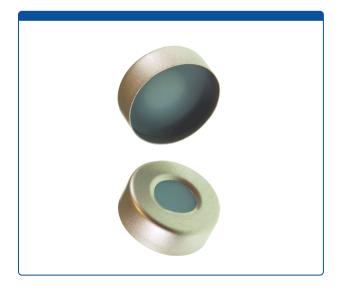

## Catalog Number

95025-04-1S

Caps, Headspace, Crimp Top, with Translucent Blue Silicone Rubber / White PTFE Septa, fitted in Aluminum, Silver Caps with 10mm center holes. For use with 20mm Crimp Top Headspace Vials. MicroSolv Brand.

## **Additional Info**

Silicone Rubber / Ultraclean PTFE with Durometer of 45 Shore A, (hardness) and 3.0mm thick. Completely laminated with PTFE on both sides of the Septa which is good for sensitive analyses. The lower Durometer means that this is a softer Septa and therefore better for easier penetrations by autosampler needles. Wide temperature range from -60° to 200°C.