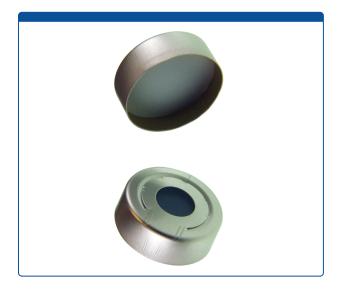

## Catalog Number

95025-04-2S

**Caps, Headspace,** Crimp Top, with Translucent Blue Silicone Rubber / White PTFE Septa, fitted in Aluminum, Silver Pressure Relief Caps with 8mm center holes. For use with 20mm Crimp Top Headspace Vials.

## **Additional Info**

Silicone Rubber / Ultraclean PTFE with Durometer of 45 Shore A, (hardness) and 3.0mm thick. Completely laminated with PTFE on both sides of the Septa which is good for sensitive analyses. The lower Durometer means that this is a softer Septa and therefore better for easier penetrations by autosampler needles. Wide temperature range from -60° to 200°C.

Clear lacquered Caps have score lines that will break open at 3.0 +/ 0.5 Bar, for safety.

MicroSolv Technology Corporation

9158 Industrial Blvd. NE, Leland, NC 28451 tel. (732) 380-8900, fax (910) 769-9435