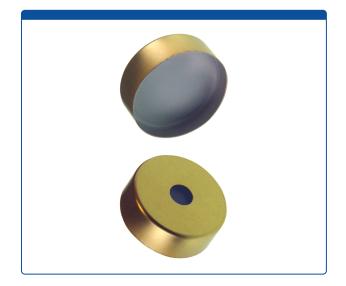

## 95025-04-3D

**Caps, Headspace,** Crimp Top, with Translucent Blue Silicone Rubber / Transparent PTFE Septa, fitted in Steel, Magnetic, Gold Caps with 5mm center holes. For use with 20mm Crimp Top Headspace Vials. MicroSolv

## Additional Info

Silicone Rubber / Ultraclean PTFE with Durometer of 45 Shore A, (hardness) and 3.2mm thick. Completely laminated with PTFE on both sides of the Septa which is good for sensitive analyses. The lower Durometer means that this is a softer Septa and therefore better for easier penetrations by autosampler needles. Wide temperature range from -60° to 200°C.