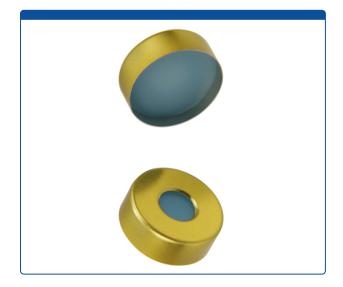

## 95025-04-4D

**Caps, Headspace,** Crimp Top, with Transparent Blue Silicone Rubber / Transparent PTFE Septa, fitted in Steel, Magnetic, Gold Caps with 8mm center holes. For use with 20mm Crimp Top Headspace Vials. MicroSolv

## Additional Info

Silicone Rubber / Ultraclean PTFE with Durometer of 45 Shore A, (hardness) and 3.2mm thick. Completely laminated with PTFE on both sides of the Septa which is good for sensitive analyses. The lower Durometer means that this is a softer Septa and therefore better for easier penetrations by autosampler needles. Wide temperature range from -60° to 200°C.