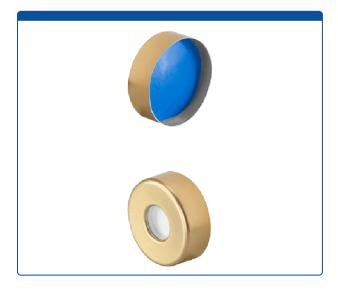

## Catalog Number

95025-26-1D

**Caps, Headspace,** Crimp Top, with White Silicone Rubber / Blue PTFE SPME Style Septa, fitted in Steel, Magnetic, Gold Caps with 8mm center holes. For use with 20mm Crimp Top Headspace Vials. BASIK Brand.

## **Additional Info**

Special Shape Septa with thick rubber outer ring (3mm) and thinned rubber center (1.5mm) provides a good seal with most 20mm crimp top Headspace vials. The target area on this Septa is easer for SPME needles to penetrate, minimizing broken or damaged needles..