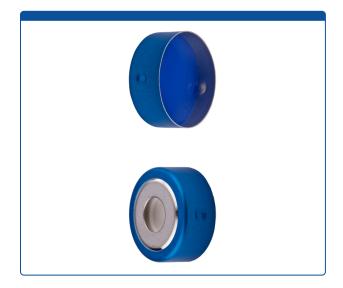

## 95025-26-4B

**Caps, Headspace,** Crimp Top, with White Silicone Rubber / Blue PTFE SPME Style Septa, fitted in Bimetallic, Magnetic, Blue Caps with 8mm center holes. For use with 20mm Crimp Top Headspace Vials. BASIK

## Additional Info

Special Shape Septa with thick rubber outer ring (3mm) and thinned rubber center (1.5mm) provides a good seal with most 20mm crimp top Headspace vials. The target area on this Septa is easer for SPME needles to penetrate, minimizing broken or damaged needles. Recommended with CTC Pal® and other autosamplers with SPME or Solid Phase Micro-Extraction injectors.

Bimetallic Caps have a magnetic center and an aluminum outer ring that makes crimping them easier than all steel caps.

MicroSolv Technology Corporation 9158 Industrial Blvd. NE, Leland, NC 28451 tel. (732) 380-8900, fax (910) 769-9435 Email: customers@mtc-usa.com Website: www.mtc-usa.com Price \$103.99