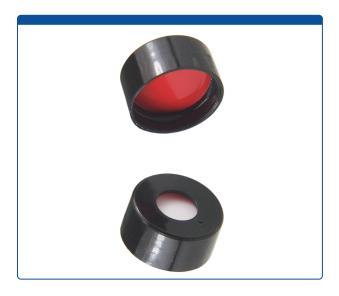

## 9502C-10CK-M

**Caps, Snap Top,** with Silicone Rubber / PTFE Septa, fitted in smooth, polyethylene, Black Caps. For use with 11mm, 12x32mm Snap Top autosampler vials. MicroSolv Brand. 1000/CS.