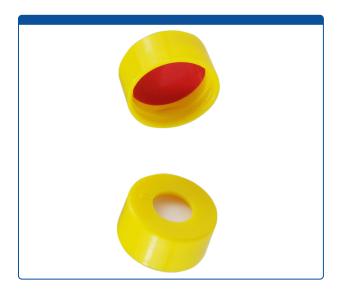

## 9502C-10CY-M

**Caps, Snap Top,** with Silicone Rubber / PTFE Septa, fitted in smooth, polyethylene, Yellow Caps. For use with 11mm, 12x32mm Snap Top autosampler vials. MicroSolv Brand. 1000/CS.