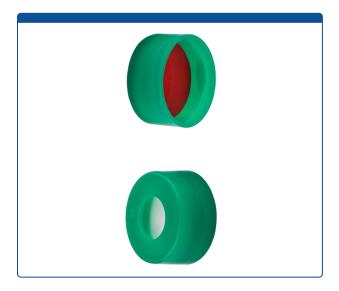

## Catalog Number

9502C-20CG

**Caps, Snap Top,** with Red PTFE / White Silicone Rubber / Red PTFE Septa, fitted in smooth, polyethylene, Green Caps. For use with 11mm, 12x32mm Snap Top autosampler vials. MicroSolv Brand. 100/PK.

## **Additional Info**

This septa was designed for specific, older instruments such as Agilent 1050 and to provide extra cleaning when "wiping" a needle. Also provides a small degree of better resealing after injection compared to Silicone Rubber / PTFE Septa.