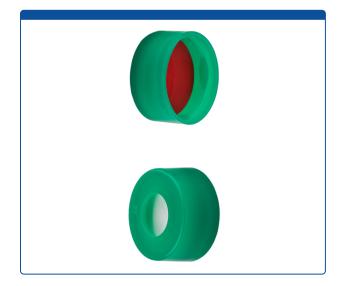

## 9502C-20CG-M

**Caps, Snap Top,** with Red PTFE / White Silicone Rubber / Red PTFE Septa, fitted in smooth, polyethylene, Green Caps. For use with 11mm, 12x32mm Snap Top autosampler vials. MicroSolv Brand. 1000/CS.

## Additional Info

This septa was designed for specific, older instruments such as Agilent 1050 and to provide extra cleaning when "wiping" a needle. Also provides a small degree of better resealing after injection compared to Silicone Rubber / PTFE Septa. *Ordering in case quantities is the most economical value.* 