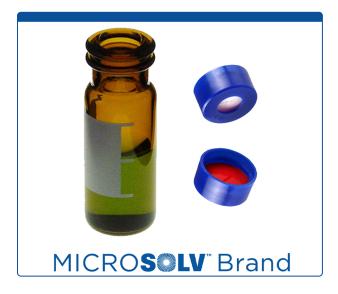

## 9502C-3WAPA

Vial & Cap Kit includes 100 EA 2ml, Snap Top, Amber Autosampler Vials with Write-On Patch and 100 EA matching Snap Caps with Silicone Rubber / PTFE Pre-Slit, Septa fitted in the Blue Caps. Vials and Caps

Supplied with Vials: Cat. No <u>9502C-WAV</u> and Caps: Cat No. <u>9502C-30CB</u>