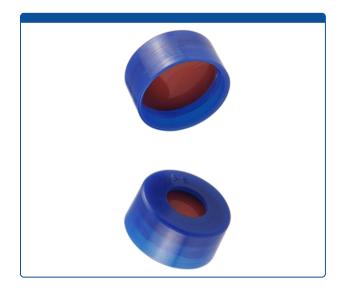

## 9502C-40CB-M

**Caps, Snap Top,** with Red Rubber / PTFE Septa, fitted in smooth, polyethylene, Blue Caps. For use with 11mm, 12x32mm Snap Top autosampler vials. MicroSolv Brand. 1000/CS.

## Additional Info

Red Rubber / PTFE is often the choice of labs that do not want to analyze with silicone rubber in the Septa and want a lower cost cap.

Click <u>HERE</u> for smaller pack quantities.

MicroSolv Technology Corporation 9158 Industrial Blvd. NE, Leland, NC 28451 tel. (732) 380-8900, fax (910) 769-9435 Email: customers@mtc-usa.com Website: www.mtc-usa.com