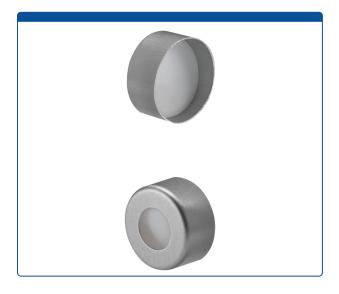

## 9502C-40P-S-M

**Caps, Crimp Top,** with PTFE Septa, fitted in aluminum, Sliver Caps. For use with 11mm Crimp or Snap Top, 12x32mm autosampler vials. BASIK Brand. 1000/CS.