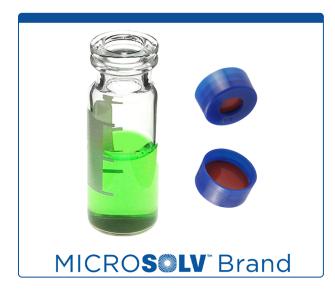

## 9502C-4WCP

**Vial & Cap Kit** includes 100 EA 2ml, Snap Top, Clear Autosampler Vials with Write-On Patch and 100 EA matching Snap Caps with Red Rubber / PTFE Septa fitted in the Blue Caps. MicroSolv Brand Easy Purchase

## Additional Info

Easy Purchase Packs are a convenient way to order and inventory autosampler vials with their matching caps. The kit packaging will open and re-close making it useful for keeping vial and cap types matched, organized and clean during use.