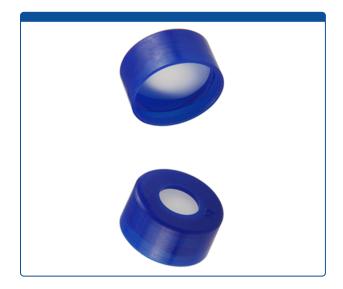

## 9502C-50CB-M

**Caps, Snap Top,** with White PTFE Septa, fitted in smooth, polyethylene, Blue Caps. For use with 11mm, 12x32mm Snap Top autosampler vials. MicroSolv Brand. 1000/CS.

## Additional Info

This PTFE (only) Septa is for single injections or non volatile samples as it will not reseal. *Buying in case quantities can save money and time.* 

Click <u>HERE</u> for smaller pack quantities.