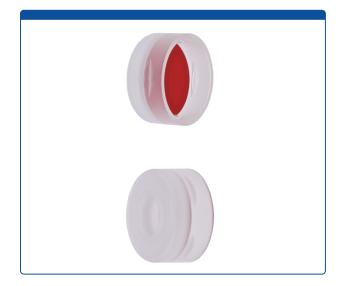

## 9502C-E-10C

**Caps, Snap Top,** with Soft-Guard, White Silicone Rubber / Red PTFE Septa, fitted in smooth, polyethylene, Natural Transparent Caps. For use with 11mm, 12x32mm Snap Top autosampler vials. Soft-Guard Brand.

## Additional Info

Soft-Guard<sup>™</sup> Septa provide easier penetration of autosampler needles and better resealing than other brands, for longer instrument up-time and fewer missed injections. This is our Most Popular Snap Cap.