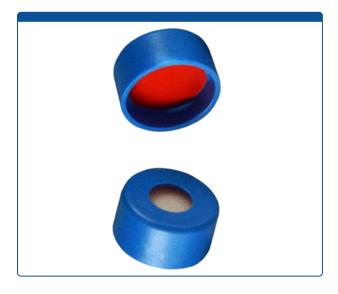

## Catalog Number

9502C-E-10LB

**Caps, Snap Top,** with Soft-Guard, White Silicone Rubber / Red PTFE Septa, fitted in smooth, polyethylene, Light Blue Caps. For use with 11mm, 12x32mm Snap Top autosampler vials. Soft-Guard Brand.

## **Additional Info**

Soft-Guard™ Septa provide easier penetration of autosampler needles and better resealing than other brands, for longer instrument up-time and fewer missed injections. This is our Most Popular Snap Cap.