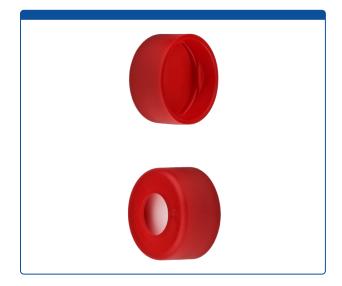

## 9502C-E-10R-M

**Caps, Snap Top,** with Soft-Guard, White Silicone Rubber / Red PTFE Septa, fitted in smooth, polyethylene, Red Caps. For use with 11mm, 12x32mm Snap Top autosampler vials. Soft-Guard Brand. 1000/CS.