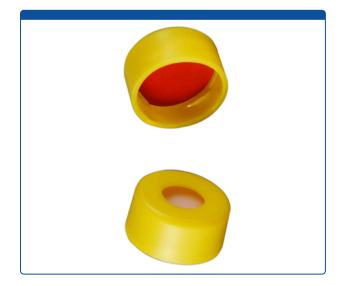

## 9502C-E-10Y-M

**Caps, Snap Top,** with Soft-Guard, White Silicone Rubber / Red PTFE Septa, fitted in smooth, polyethylene, Yellow Caps. For use with 11mm, 12x32mm Snap Top autosampler vials. Soft-Guard Brand. 1000/CS.

## Additional Info

Soft-Guard<sup>™</sup> Septa provide easier penetration of autosampler needles and better resealing than other brands, for longer instrument up-time and fewer missed injections. This is our Most Popular Snap Cap.