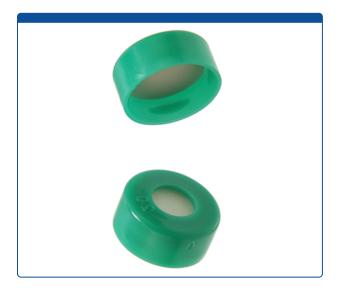

## 9502C-E-15G-M

**Caps, Snap Top,** with 0.04" thick, White Silicone Rubber / Natural PTFE Septa, fitted in smooth, polyethylene, Green Caps. For use with 11mm, 12x32mm Snap Top autosampler vials. BASIK Brand. 1000/CS.