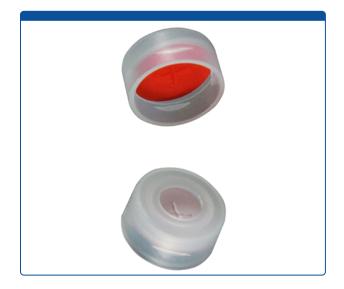

## 9502C-E-30CX-M

**Caps, Snap Top,** with Soft-Guard, White Silicone Rubber / Red PTFE Pre-Slit (X Shape) Septa, fitted in smooth, polyethylene, Natural Transparent Caps. For use with 11mm, 12x32mm Snap Top autosampler

## Additional Info

Soft-Guard<sup>™</sup> Septa provide easier penetration of autosampler needles and better resealing than other brands, for longer instrument up-time and fewer missed injections. Pre-Slit Septa are normally recommended for Waters Alliance and Acquity instruments.

X Shape Pre-Slit provides a greater target area for needles and are easier to penetrate but do not reseal as well as single slit septa.

Click <u>HERE</u> for smaller pack quantities.

MicroSolv Technology Corporation 9158 Industrial Blvd. NE, Leland, NC 28451 tel. (732) 380-8900, fax (910) 769-9435 Email: customers@mtc-usa.com Website: www.mtc-usa.com Price \$390.93