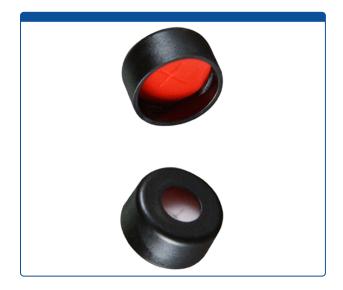

## 9502C-E-30KX

**Caps, Snap Top,** with Soft-Guard, White Silicone Rubber / Red PTFE Pre-Slit (X Shape) Septa, fitted in smooth, polyethylene, Green Caps. For use with 11mm, 12x32mm Snap Top autosampler vials. Soft-Guard

## Additional Info

Soft-Guard<sup>™</sup> Septa provide easier penetration of autosampler needles and better resealing than other brands, for longer instrument up-time and fewer missed injections. Pre-Slit Septa are normally recommended for Waters Alliance and Acquity instruments.

X Shape Pre-Slit provides a greater target area for needles and are easier to penetrate but do not reseal as well as single slit septa.

Click <u>HERE</u> for case quantities.

MicroSolv Technology Corporation