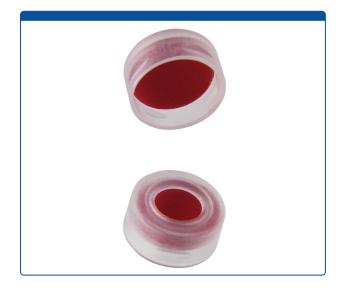

## 9502C-S20-T-M

**Caps, Snap Top,** with 1.00mm thick, Red PTFE / White Silicone Rubber / Red PTFE Septa, fitted in smooth, soft polyethylene, Natural Translucent Caps. For use with 11mm, 12x32mm Snap Top autosampler

## Additional Info

Soft polyethylene caps are more pliable than other Snap Caps and are easier to place on the vial. Popular choice when using a large number of caps at one time. These caps may not seal as well as other Snap Caps and should be used with sample solvents with low volatility.