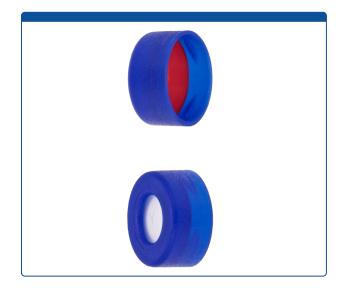

## 9502C-S34-B

**Caps, Snap Top,** with 1.00mm thick, White Silicone Rubber / Red PTFE Pre-Slit (Y Shape) Septa, fitted in smooth, soft polyethylene, Blue Caps. For use with 11mm, 12x32mm Snap Top autosampler vials. MicroSolv

## Additional Info

Soft polyethylene caps are more pliable than other Snap Caps and are easier to place on the vial. Popular choice when using a large number of caps at one time. These caps may not seal as well as other Snap Caps and should be used with sample solvents with low volatility.

Y Shape Pre-Slit provides a greater target area for needles and are easier to penetrate and the 1.0mm Septa is thicker than most and offers improved sealing compared with other Pre-Slit Septa.

Pre-Slit Septa are normally recommended for Waters Alliance and Acquity instruments.