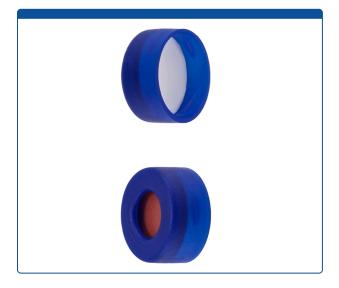

## Catalog Number

9502C-S80-B

**Caps, Snap Top,** with 1.0mm thick, Red Rubber / Beige PTFE Septa, fitted in smooth, soft polyethylene, Blue Caps. For use with 11mm, 12x32mm Snap Top autosampler vials. MicroSolv Brand. 100/PK.

## **Additional Info**

Soft polyethylene caps are more pliable than other Snap Caps and are easier to place on the vial. Popular choice when using a large number of caps at one time. These caps may not seal as well as other Snap Caps and should be used with sample solvents with low volatility.