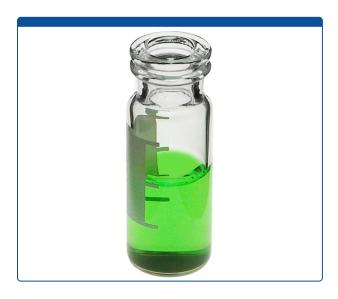

## 9502C-WDCV

**Vials, Snap Top,** Glass. Clear, 2ml, with Write-On Patch and fill lines. Deactivated. An 11mm snap-ring and 12x32mm outer dimensions. For use as an autosampler vial. MicroSolv Brand. 100/PK.

## **Additional Info**

First hydrolytic, Class A, Type N51A pharmaceutical grade, Deactivated / Silanized, Borosilicate Glass. Features a wide mouth opening for easy filling. Write-On Patch and fill lines are epoxy paint for reduced smearing.