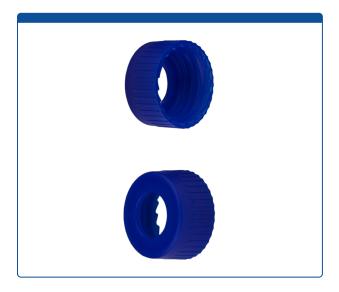

## Catalog Number

9502S-00-B-M

**Caps, Screw Top**, with an Open Hole. "Knurled", polypropylene, Blue Caps. Septa are sold separately and must be inserted manually. For use with 9-425mm thread, 12x32mm autosampler vials. MicroSolv Brand.