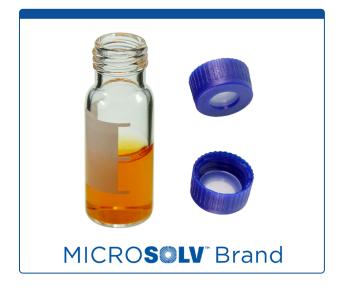

## 9502S-06-WCP

**Vial & Cap Kit** Includes 100 EA 2ml, Screw Top, Clear Autosampler Vials with Write-On Patch and fill lines and 100 EA matching Screw Caps with Clear Silicone Rubber / Clear Tefzel, ultra-pure Septa, fitted in the Blue