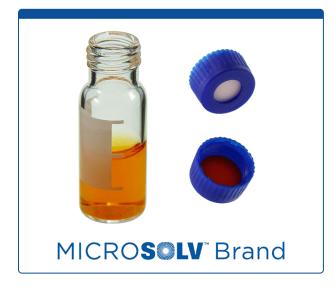

## 9502S-1WCP

**Vial & Cap Kit** Includes 100 EA 2ml, Screw Top, Clear Autosampler Vials with Write-On Patch and fill lines and 100 EA matching Screw Caps with Silicone Rubber / PTFE Septa, bonded in the Blue Caps, MicroSolv

Click on links below for more Specifications for the 9mm Vials and Caps:

Supplied with Vials: Cat. No <u>9502S-WCV</u> and Caps: Cat No. <u>9502S-10C-B</u>

MicroSolv Technology Corporation 9158 Industrial Blvd. NE, Leland, NC 28451 tel. (732) 380-8900, fax (910) 769-9435 Email: customers@mtc-usa.com Website: www.mtc-usa.com Price \$68.71