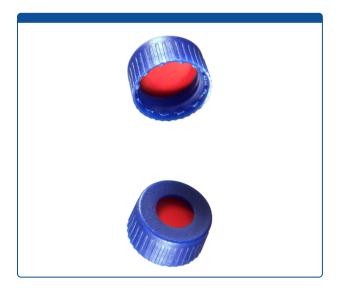

## Catalog Number

9502S-20C-B-M

Caps, Screw Top, with Red PTFE / White Silicone Rubber / Red PTFE Septa, fitted in "knurled", polypropylene, Blue Caps. For use with 9-425mm thread, 12x32mm autosampler vials. MicroSolv Brand. 1000/CS

## **Additional Info**

This septa was designed for specific, older instruments such as Agilent 1050 and to provide extra cleaning when "wiping" a needle. Also provides a small degree of better resealing after injection compared to Silicone Rubber / PTFE Septa.