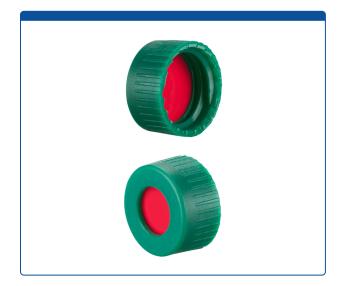

## 9502S-20C-G-M

**Caps, Screw Top,** with Red PTFE / White Silicone Rubber / Red PTFE Septa, fitted in "knurled", polypropylene, Green Caps. For use with 9-425mm thread, 12x32mm autosampler vials. MicroSolv Brand. 1000/CS