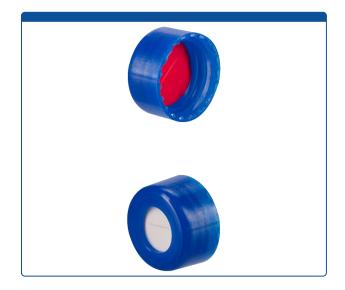

## 9502S-35-B-M

**Caps, Screw Top,** with Silicone Rubber / PTFE Pre-Slit Septa, fitted in smooth sided, Robo Style, soft polypropylene, Blue Caps. For use with 9-425mm thread, 12x32mm autosampler vials. MicroSolv Brand. 1000/CS.

## Additional Info

Pre-slit for easy penetration by autosampler needles and to prevent "Septa Plunge" into vials. Compares to Thermo / National Scientific DP® Caps.

Click <u>HERE</u> for smaller pack quantities.