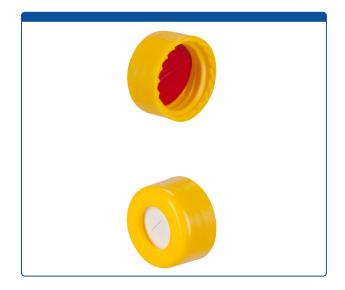

## 9502S-35-Y

**Caps, Screw Top,** with Silicone Rubber / PTFE Pre-Slit Septa, fitted in smooth sided, Robo Style, soft polypropylene, Yellow Caps. For use with 9-425mm thread, 12x32mm autosampler vials. MicroSolv Brand. 100/PK.

## Additional Info

Pre-slit for easy penetration by autosampler needles and to prevent "Septa Plunge" into vials. Compares to Thermo / National Scientific DP® Caps.

Click <u>HERE</u> for case quantities.