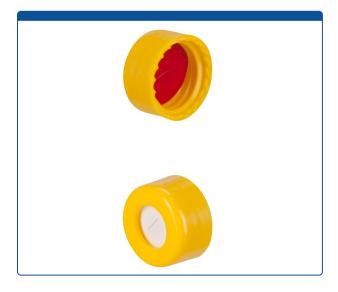

## Catalog Number

9502S-35-Y-M

**Caps, Screw Top,** with Silicone Rubber / PTFE Pre-Slit Septa, fitted in smooth sided, Robo Style, soft polypropylene, Yellow Caps. For use with 9-425mm thread, 12x32mm autosampler vials. MicroSolv Brand.

## **Additional Info**

Pre-slit for easy penetration by autosampler needles and to prevent "Septa Plunge" into vials. Compares to Thermo / National Scientific DP® Caps.

Click **HERE** for smaller pack quantities.