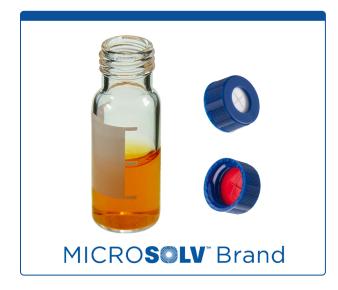

## 9502S-3XWCP

**Vial & Cap Kit** Includes 100 EA 2ml, Screw top, Clear Autosampler Vials with Write-On Patch and fill lines and 100 EA matching Screw Caps with Silicone Rubber / Red PTFE Pre-Slit (X Shape) Septa, fitted in the Blue

Click on links below for more Specifications for the 9mm Vials and Caps:

Supplied with Vials: Cat. No <u>9502S-WCV</u> and Caps: Cat No. <u>9502S-E-3XB</u>.

This is our Most Popular standard borosilicate glass vial and cap Easy Purchase Pack. For our Most Popular RSA<sup>™</sup> Vial Kits, Click <u>HERE</u>.