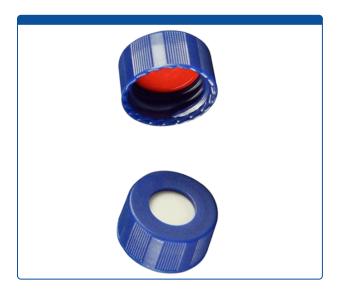

## 9502S-E-10C-B-M

**Caps, Screw Top,** with Soft-Guard, White Silicone Rubber / Red PTFE Septa, bonded in "knurled", polypropylene, Blue Caps. For use with 9-425mm thread, 12x32mm autosampler vials. Soft-Guard Brand. 1000/CS