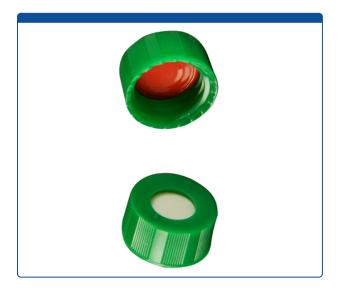

## 9502S-E-10C-G-M

**Caps, Screw Top,** with Soft-Guard, White Silicone Rubber / Red PTFE Septa, bonded in "knurled", polypropylene, Green Caps. For use with 9-425mm thread, 12x32mm autosampler vials. Soft-Guard Brand. 1000/CS

## **Additional Info**

Soft-Guard<sup>™</sup> Septa are easier to penetrate by autosampler needles, and re-seals better than other Caps on the market. This provides longer instrument up-time, fewer missed injections and more consistent data. Use for HPLC, GC, LCMS or GCMS. Click <u>HERE</u> for more information about Soft-Guard<sup>™</sup> Septa Technology.