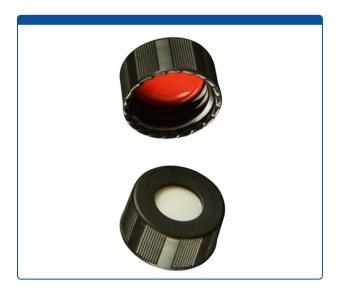

## 9502S-E-10C-K-M

**Caps, Screw Top,** with Soft-Guard, White Silicone Rubber / Red PTFE Septa, bonded in "knurled", polypropylene, Black Caps. For use with 9-425mm thread, 12x32mm autosampler vials. Soft-Guard Brand. 1000/CS