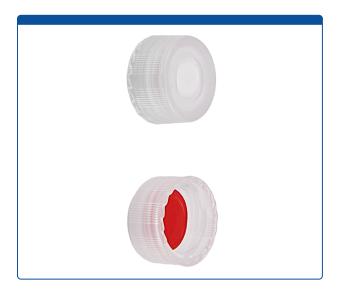

## 9502S-E-10C-N-M

**Caps, Screw Top,** with Soft-Guard, White Silicone Rubber / Red PTFE Septa, bonded in "knurled", polypropylene, Natural Translucent Caps. For use with 9-425mm thread, 12x32mm autosampler vials. Soft-Guard

## **Additional Info**

Soft-Guard<sup>™</sup> Septa are easier to penetrate by autosampler needles, and re-seals better than other Caps on the market. This provides longer instrument up-time, fewer missed injections and more consistent data. Use for HPLC, GC, LCMS or GCMS. Click <u>HERE</u> for more information about Soft-Guard<sup>™</sup> Septa Technology.