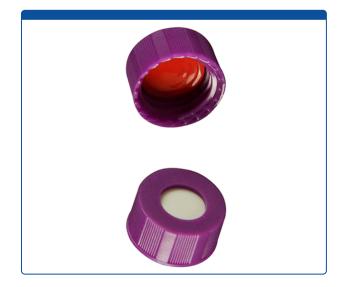

## 9502S-E-10C-P-M

**Caps, Screw Top,** with Soft-Guard, White Silicone Rubber / Red PTFE Septa, bonded in "knurled", polypropylene, Purple Caps. For use with 9-425mm thread, 12x32mm autosampler vials. Soft-Guard Brand. 1000/CS