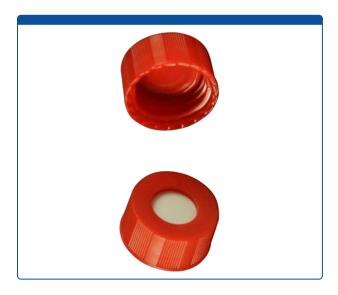

## Catalog Number

9502S-E-10C-R

**Caps, Screw Top,** with Soft-Guard, White Silicone Rubber / Red PTFE Septa, bonded in "knurled", polypropylene, Red Caps. For use with 9-425mm thread, 12x32mm autosampler vials. Soft-Guard Brand. 100/PK

## **Additional Info**

Soft-Guard<sup>™</sup> Septa are easier to penetrate by autosampler needles, and re-seals better than other Caps on the market. This provides longer instrument up-time, fewer missed injections and more consistent data. Use for HPLC, GC, LCMS or GCMS. Click <u>HERE</u> for more information about Soft-Guard<sup>™</sup> Septa Technology.