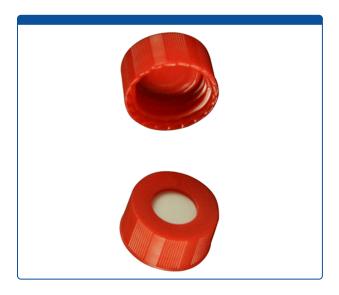

## 9502S-E-10C-R-M

**Caps, Screw Top,** with Soft-Guard, White Silicone Rubber / Red PTFE Septa, bonded in "knurled", polypropylene, Red Caps. For use with 9-425mm thread, 12x32mm autosampler vials. Soft-Guard Brand. 1000/CS

## **Additional Info**

Soft-Guard<sup>™</sup> Septa are easier to penetrate by autosampler needles, and re-seals better than other Caps on the market. This provides longer instrument up-time, fewer missed injections and more consistent data. Use for HPLC, GC, LCMS or GCMS. Click HERE for more information about Soft-Guard<sup>™</sup> Septa Technology.