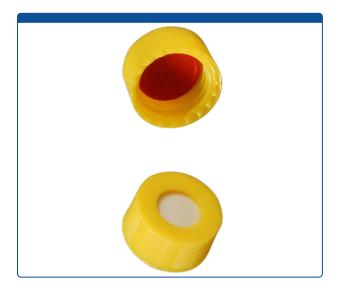

## 9502S-E-10C-Y-M

**Caps, Screw Top,** with Soft-Guard, White Silicone Rubber / Red PTFE Septa, bonded in "knurled", polypropylene, Yellow Caps. For use with 9-425mm thread, 12x32mm autosampler vials. Soft-Guard Brand. 1000/CS