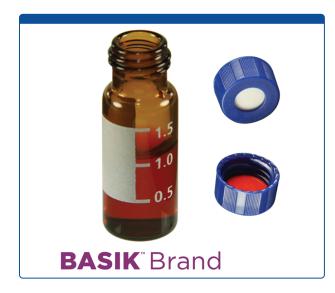

## 9502S-E-1WAP

**Vial & Cap Kit** Includes 100 EA 2ml, Screw Top, Amber Autosampler Vials with Write-On Patch and fill lines and 100 EA matching Screw Caps with White Silicone Rubber / Red PTFE Soft-Guard Septa, bonded in the