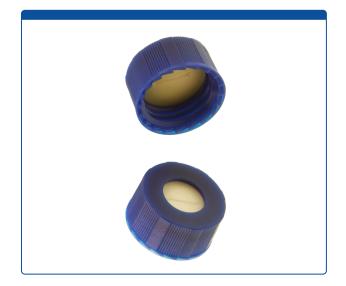

## 9502S-E-35B-M

**Caps, Screw Top,** with White Silicone Rubber / Natural PTFE Pre-Slit Septa, fitted in "knurled", polypropylene, Blue Caps. For use with 9-425mm thread, 12x32mm autosampler vials. BASIK Brand. 1000/CS.