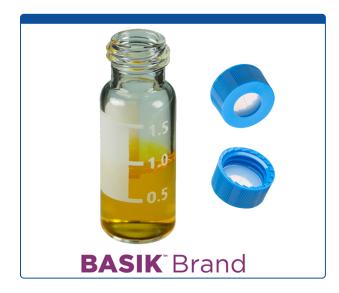

## 9502S-T-3WCP

**Vial & Cap Kit** Includes 100 EA 2ml, Screw Top, Clear Autosampler Vials with Write-On Patch and fill lines and 100 EA matching Screw Caps with Silicone Rubber / PTFE, ultra-pure Pre-Slit Septa, fitted in the Light Blue