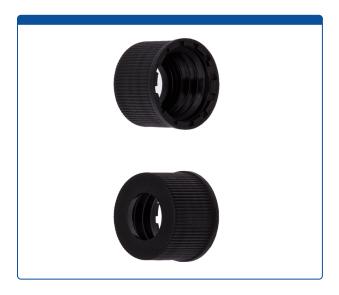

## Catalog Number

9503S-0C-K

**Caps, Screw Top,** with an Open Hole. "Knurled", polypropylene, Black Caps. Septa are sold separately and must be inserted manually. For use with 10-425mm thread, 12x32mm autosampler vials. MicroSolv Brand.