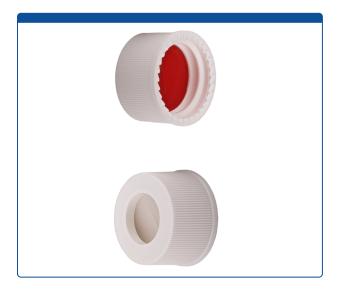

## 9504S-30C-W-K

**Caps, Screw Top,** with Silicone Rubber / PTFE Pre-Slit Septa, bonded in "knurled", polypropylene, White Caps. For use with 13-425mm thread, 15x45mm autosampler vials. MicroSolv Brand. 1000/CS.

#### **Additional Info**

Pre-slit for easy penetration by autosampler needles. Recommended for older Waters® instruments. Use with 15x45mm, 4ml vials.

Click **HERE** for smaller pack quantities.