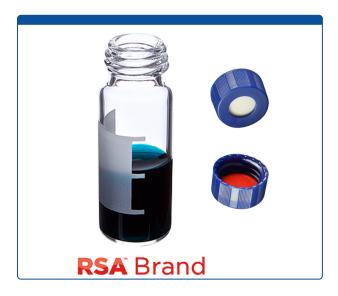

## 9509S-1EWCP-RS

Vial & Cap Kit Includes 100 EA 2ml, Screw Top, Clear RSA™ Autosampler Vials with Write-On Patch and fill lines and 100 EA matching Screw Caps with White Silicone Rubber / Red PTFE Soft-