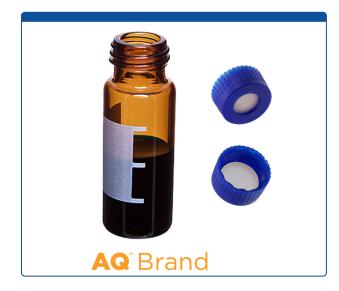

## 9509S-1WAP-AQ

**Vial & Cap Kit** Includes 100 EA 2ml, Screw Top, Amber Autosampler Vials with Write-On Patch and fill lines and 100 EA matching Screw Caps with Tan Silicone Rubber / White PTFE Septa bonded in the Blue Caps.

Click on links below for more Specifications for the 9mm Vials and Caps:

Supplied with Vials: Cat. No <u>9509S-WAV-AQ</u> and Caps: Cat No. <u>9502S-11-MB</u>

MicroSolv Technology Corporation 9158 Industrial Blvd. NE, Leland, NC 28451 tel. (732) 380-8900, fax (910) 769-9435 Email: customers@mtc-usa.com Website: www.mtc-usa.com